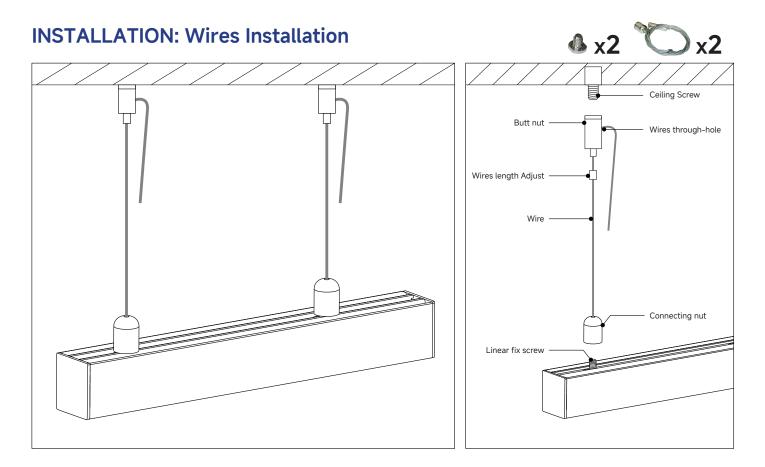

#### **INSTALLATION: Hide Installation**

- 1. Only for indoor lighting, no outdoor lighting or using under the condition of vibration, dust or high humidity. Or it will easly casue fire, electric shock or breakdown.
- 2.Power must be off before installation , cleanning, mending or replacement in case of electric shock or breakdown.
- 3. Plese do not refit, add or change the accessories privataly in case of shortening the lifespan or cuasing safty problems.
- 4. Distance between the lights and objects by illumination should no less than 700mm.

6 Once lights do not work properly, please turn off the power wire and get in contact with our agent or ask prefessional electrican to do the repairing in case of fire, falling or injury.

<sup>5.</sup> Under no circumstances lights can not be coverd by cloth or other sinilar objects in case of fire or breakdown.