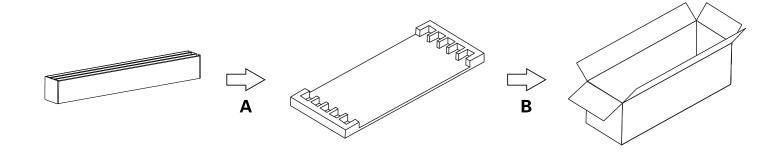

A: step to inside linear to EPE package.

B: step to put linears with EPE inside carton.