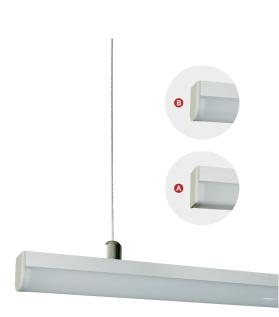

### L1224W series

# B Style

| Part No of LED King | Power                | Input | Lumen   | Colour | CRI   | IP Rang | Size                            |
|---------------------|----------------------|-------|---------|--------|-------|---------|---------------------------------|
| L1224WA             | 0.6M=12W<br>1.2M=24W | DC24V | 100Lm/W | 2700K  | - >92 | IP20    | 600x25.4x28mm<br>1200x25.4x28mm |
|                     |                      |       |         | 3000K  |       |         |                                 |
|                     |                      |       |         | 4000K  |       |         |                                 |
|                     |                      |       |         | 6000K  |       |         |                                 |
| L1224WB             | 0.6M=12W<br>1.2M=24W | DC24V | 100Lm/W | 2700K  | - >92 | IP20    | 600x25.4x28mm<br>1200x25.4x28mm |
|                     |                      |       |         | 3000K  |       |         |                                 |
|                     |                      |       |         | 4000K  |       |         |                                 |
|                     |                      |       |         | 6000K  |       |         |                                 |