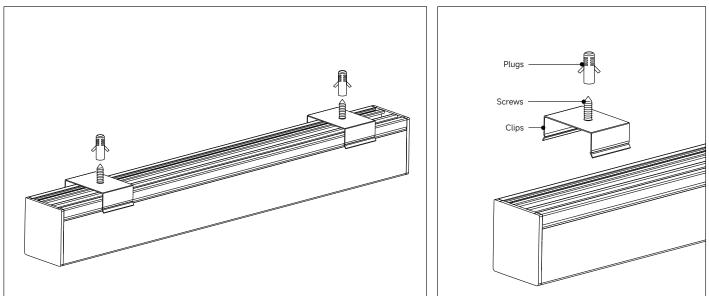

#### **INSTALLATION: Hide Installation**

- 1. Only for indoor lighting, no outdoor lighting or using under the condition of vibration, dust or high humidity. Or it will easly casue fire, electric shock or breakdown.
- 2.Power must be off before installation , cleanning, mending or replacement in case of electric shock or breakdown.
- 3. Plese do not refit, add or change the accessories privataly in case of shortening the lifespan or cuasing safty problems.
- 4. Distance between the lights and objects by illumination should no less than 700mm.

6 Once lights do not work properly, please turn off the power wire and get in contact with our agent or ask prefessional electrican to do the repairing in case of fire, falling or injury.

<sup>5.</sup> Under no circumstances lights can not be coverd by cloth or other sinilar objects in case of fire or breakdown.