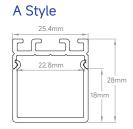

# B Style

| Part No of LED King | Power                | Input | Lumen   | Colour | CRI   | IP Rang | Size                            |
|---------------------|----------------------|-------|---------|--------|-------|---------|---------------------------------|
| L1224WA             | 0.6M=12W<br>1.2M=24W | DC24V | 100Lm/W | 2700K  | - >92 | IP20    | 600x25.4x28mm<br>1200x25.4x28mm |
|                     |                      |       |         | 3000K  |       |         |                                 |
|                     |                      |       |         | 4000K  |       |         |                                 |
|                     |                      |       |         | 6000K  |       |         |                                 |
| L1224WB             | 0.6M=12W<br>1.2M=24W | DC24V | 100Lm/W | 2700K  | - >92 | IP20    | 600x25.4x28mm<br>1200x25.4x28mm |
|                     |                      |       |         | 3000K  |       |         |                                 |
|                     |                      |       |         | 4000K  |       |         |                                 |
|                     |                      |       |         | 6000K  |       |         |                                 |